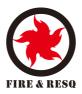

# Remote-Controlled Water Rescue Robot

#### FEATURES

- Remote-controlled
- Portable
- GPS
- Automatic return
- High speed with excellent stability
- Powerful propulsion
- High buoyancy
- Corrosion resistance
- IP68
- CE certified

### SPECIFICATIONS

- Remote control range: up to 800m
- Speed: 7-11 knots(unload)/3.8 knots(load)
- Capacity: up to 280kg(610lb)
- Running time: up to 45min
- Charging time:3h
- Weight: 14.5kg(32lb)
- Dimension: 103x63x20cm